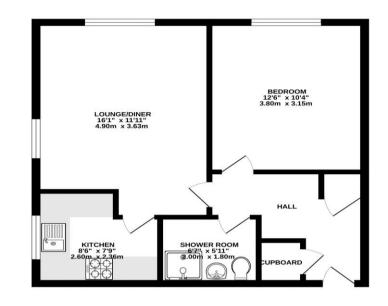

## GROUND FLOOR 480 sq.ft. (44.6 sq.m.) approx.

TOTAL FLOOR AREA: 480 sq.ft. (44.6 sq.m.) approx. this every attempt has been made to emsure the accuracy of the floregian contained here, measurement (accir, window, comics and any offer times are appearated and no regularized by Islam for any error, spectrue purchase. The services, systems and appliances shown have not been tested and no quarantee as to their expenditivity or efficiency can be given.